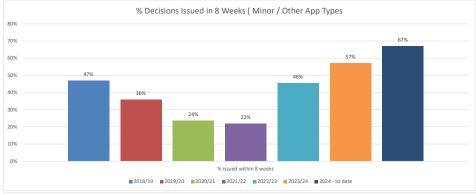

|                | Average<br>Days | Avg Wks<br>from Vld<br>to Dec | No of<br>decisions | Total<br>Within<br>Expiry or<br>EOT | Of those<br>within<br>time No.<br>issued in<br>8 wks or<br>under | % issued<br>within 8<br>weeks | % in<br>target | % of<br>decisions<br>issued<br>over 6<br>mths old | No of app<br>over 6<br>mths |  |
|----------------|-----------------|-------------------------------|--------------------|-------------------------------------|------------------------------------------------------------------|-------------------------------|----------------|---------------------------------------------------|-----------------------------|--|
| 2018/19        | 85              | 12                            | 4229               | 2948                                | 1983                                                             | 47%                           | 70%            | 6%                                                | 266                         |  |
| 2019/20        | 95              | 14                            | 3968               | 2489                                | 1422                                                             | 36%                           | 63%            | 9%                                                | 372                         |  |
| 2020/21        | 122             | 17                            | 3729               | 2078                                | 885                                                              | 24%                           | 56%            | 16%                                               | 608                         |  |
| 2021/22        | 131             | 19                            | 5037               | 3285                                | 1104                                                             | 22%                           | 65%            | 19%                                               | 982                         |  |
| 2022/23        | 98              | 14                            | 4369               | 3458                                | 1989                                                             | 46%                           | 79%            | 11%                                               | 474                         |  |
| 2023/24        | 82              | 12                            | 3790               | 3323                                | 2167                                                             | 57%                           | 88%            | 6%                                                | 239                         |  |
| 2024 - to date | 90              | 13                            | 2343               | 2154                                | 1572                                                             | 67%                           | 92%            | 7%                                                | 156                         |  |