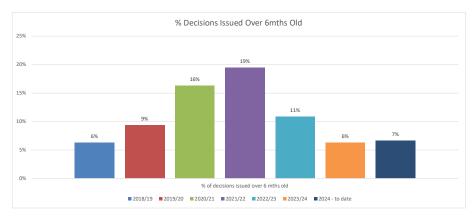

|                | Average<br>Days | Avg Wks<br>from Vld<br>to Dec | No of<br>decisions | Total<br>Within<br>Expiry or<br>EOT | Of those<br>within<br>time No.<br>issued in<br>8 wks or<br>under | % issued<br>within 8<br>weeks | % in<br>target | % of<br>decisions<br>issued<br>over 6<br>mths old | No of app<br>over 6<br>mths |  |
|----------------|-----------------|-------------------------------|--------------------|-------------------------------------|------------------------------------------------------------------|-------------------------------|----------------|---------------------------------------------------|-----------------------------|--|
| 2018/19        | 85              | 12                            | 4229               | 2948                                | 1983                                                             | 47%                           | 70%            | 6%                                                | 266                         |  |
| 2019/20        | 95              | 14                            | 3968               | 2489                                | 1422                                                             | 36%                           | 63%            | 9%                                                | 372                         |  |
| 2020/21        | 122             | 17                            | 3729               | 2078                                | 885                                                              | 24%                           | 56%            | 16%                                               | 608                         |  |
| 2021/22        | 131             | 19                            | 5037               | 3285                                | 1104                                                             | 22%                           | 65%            | 19%                                               | 982                         |  |
| 2022/23        | 98              | 14                            | 4369               | 3458                                | 1989                                                             | 46%                           | 79%            | 11%                                               | 474                         |  |
| 2023/24        | 82              | 12                            | 3790               | 3323                                | 2167                                                             | 57%                           | 88%            | 6%                                                | 239                         |  |
| 2024 - to date | 90              | 13                            | 2343               | 2154                                | 1572                                                             | 67%                           | 92%            | 7%                                                | 156                         |  |