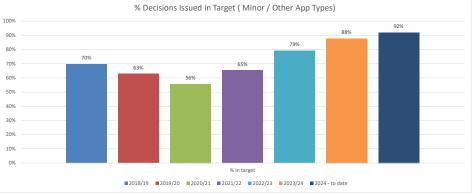

|                | Average<br>Days | Avg Wks<br>from Vld<br>to Dec | No of<br>decisions | Total<br>Within<br>Expiry or<br>EOT | Of those<br>within<br>time No.<br>issued in<br>8 wks or<br>under | % issued<br>within 8<br>weeks | % in<br>target | % of<br>decisions<br>issued<br>over 6<br>mths old | No of app<br>over 6<br>mths |  |
|----------------|-----------------|-------------------------------|--------------------|-------------------------------------|------------------------------------------------------------------|-------------------------------|----------------|---------------------------------------------------|-----------------------------|--|
| 2018/19        | 85              | 12                            | 4229               | 2948                                | 1983                                                             | 47%                           | 70%            | 6%                                                | 266                         |  |
| 2019/20        | 95              | 14                            | 3968               | 2489                                | 1422                                                             | 36%                           | 63%            | 9%                                                | 372                         |  |
| 2020/21        | 122             | 17                            | 3729               | 2078                                | 885                                                              | 24%                           | 56%            | 16%                                               | 608                         |  |
| 2021/22        | 131             | 19                            | 5037               | 3285                                | 1104                                                             | 22%                           | 65%            | 19%                                               | 982                         |  |
| 2022/23        | 98              | 14                            | 4369               | 3458                                | 1989                                                             | 46%                           | 79%            | 11%                                               | 474                         |  |
| 2023/24        | 82              | 12                            | 3790               | 3323                                | 2167                                                             | 57%                           | 88%            | 6%                                                | 239                         |  |
| 2024 - to date | 90              | 13                            | 2343               | 2154                                | 1572                                                             | 67%                           | 92%            | 7%                                                | 156                         |  |